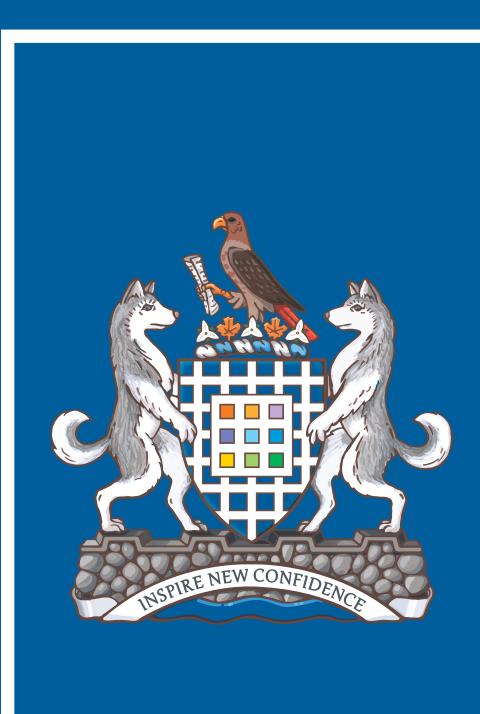

# Coat of Arms

Introduced in spring 2019, the George Brown College coat of arms showcases our core values and celebrates our treasured links to the past. It was designed by Bruce Patterson, Deputy Chief Herald of Canada, with input from stakeholders from across the college.

### Design elements include:

- A red-tailed hawk holding birchbark, which original inhabitants of this land used as a means of communication and recording knowledge.
- Trillium flowers and maple leaves, representing Ontario and Canada respectively.
- A grid pattern that alludes to downtown city streets and the intersection of multiple learning disciplines, rendered in the college's colours of blue and white.
- Multiple coloured squares representing the diversity of the student body, the city of Toronto, and the different academic centres.
- Two huskies, the mascot of our sports teams.
- A stone wall alluding to Casa Loma, the Toronto landmark that inspired the name of one campus.
- A wavy bar representing water, which reflects our proximity to Lake Ontario.
- The phrase "Inspire new confidence," a quote from the college's namesake, the Toronto publisher, politician, and Father of Confederation George Brown.