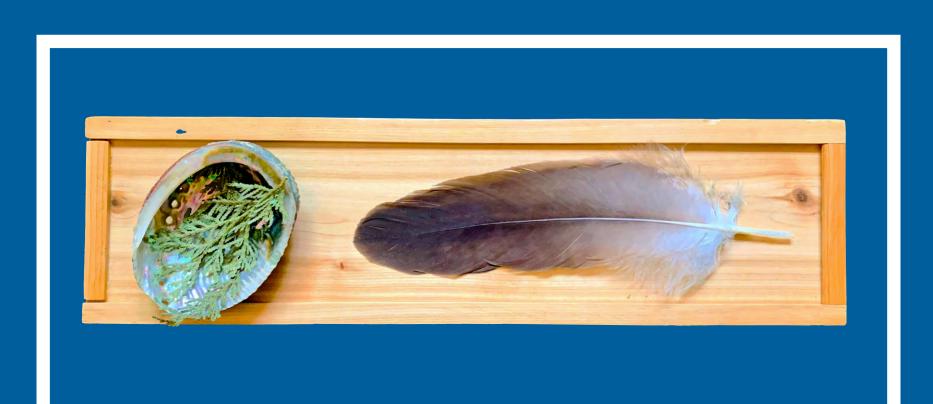

# **Eagle Feather**

The Eagle, or Migizi in Anishinaabemowin, is viewed by Anishinaabe people as the messenger between the people and the Creator. As a symbol of honesty and truth, the Eagle shows courage, strength and vision. It is also the predominant totem of Mississaugas of the Credit First Nation (MCFN), upon whose traditional territory George Brown is located.

The Eagle feather is the most sacred and honoured gift given to an individual and must be obtained from an Elder or Knowledge Keeper. According to the MCFN, "The Eagle is our most sacred of birds because the Eagle carries our prayers to the Creator and is therefore heard. The Eagle is also our relative and is part of our family. As a part of our family, we must care for and respect that it has given up its life so that a person may carry its feathers."

Eagle feathers hold great significance for some Indigenous peoples and are commonly used in ceremonies. As the late Edward Benton-Benai tells us in The Mishomis Book: The Voice of the Ojibway, "we owe our lives and lives of our children to the Eagle" due to Migizi saving us from destruction by advocating to the Creator that there were still people that remained true to their original instruction.