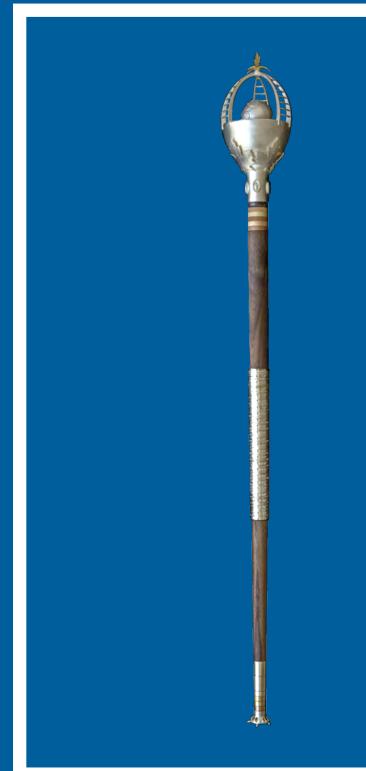

## Ceremonial Mace

George Brown College introduced the tradition of a ceremonial mace to Convocation in 2014. Designed and produced by George Brown students, faculty and alumni, this ornate staff is a symbol of authority, and reflects, through its design, the values of the college. While an initial mock-up of the mace was created using one of the college's 3D printers, its production involved traditional casting, metalwork, woodwork and gemology.

### A closer look reveals:

- Twenty-four rings on a walnut staff representing each school at the college.
- Rings of six woods from Ontario that signify our commitment to sustainability.
- Rings of seven metals from Ontario that represent a "sense of industry" and the applied nature of many of the programs offered at the college.
- A turtle at the base of the staff symbolizes our connection to Mother Earth and perseverance, intrinsic in the beliefs of many Indigenous nations.
- Four cameos beneath the mace's chalice carved in the likeness of former Chancellor Sally Horsfall Eaton, former President Anne Sado, George Brown and Bill Davis, the founder of the modern college system.
- A crystal globe surrounded by carved wooden ladders inscribed with words that reflect the values of the college, including creativity, passion, charity, integrity and leadership.
- Two hand-carved trillium flowers on the top representing the province of Ontario.